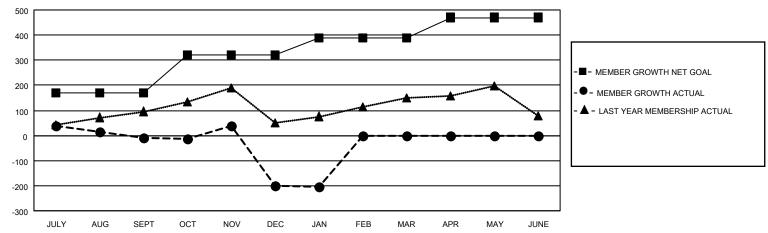

#### GOALS AND ACTUAL MEMBERS CUMULATIVE

| DROPPED CLUBS: 14 |     | 57 CLUBS OF 91 ADDED 1 OR<br>MORE NEW MEMBERS | GENDER DISTRIBUTION             |                                |  |
|-------------------|-----|-----------------------------------------------|---------------------------------|--------------------------------|--|
|                   |     | INONE NEW MEMBERS                             | MALE<br>FEMALE                  | 1,181 (55.84%)<br>934 (44.16%) |  |
| DROPPED MEMBERS   |     |                                               | NON BINARY PREFER NOT TO ANSWER | 0 (0.00%)<br>0 (0.00%)         |  |
| DECEASED          | 7   |                                               | THE ENTITY TO ANOWER            | 0 (0.0070)                     |  |
| CLUB CANCELLED    | 241 | CLICK HERE FOR CUMULATIVE                     | TOTAL FAMILY UNIT MEMBERS 203   |                                |  |
| OTHER             | 290 | MEMBERSHIP DATA                               |                                 |                                |  |
| TOTAL             | 538 |                                               | FAMILY MEMBERS PAYING HAL       | LF DUES 111                    |  |

## District 404 B2

| Clubs                 |               |           |               | Members               |                        |                         |                                                    |
|-----------------------|---------------|-----------|---------------|-----------------------|------------------------|-------------------------|----------------------------------------------------|
| RESULTS FOR 2022-2023 |               |           |               | RESULTS FOR 2022-2023 |                        |                         |                                                    |
| QUARTER               | NEW CLUB GOAL | NEW CLUBS | DROPPED CLUBS | QUARTER MEME          | BER GROWTH NET<br>GOAL | MEMBER GROWTH<br>ACTUAL | DROPPED<br>MEMBERS ACTUAL<br>(including transfers) |
| JULY/AUG/SEPT         | 4             | 3         | 3             | JULY/AUG/SEPT         | 170                    | 122                     | 119                                                |
| OCT/NOV/DEC           | 3             | 3         | 10            | OCT/NOV/DEC           | 150                    | 166                     | 346                                                |
| JAN/FEB/MAR           | 2             | 0         | 1             | JAN/FEB/MAR           | 70                     | 94                      | 73                                                 |
| APR/MAY/JUNE          | 1             | 0         | 0             | APR/MAY/JUNE          | 80                     | 0                       | 0                                                  |