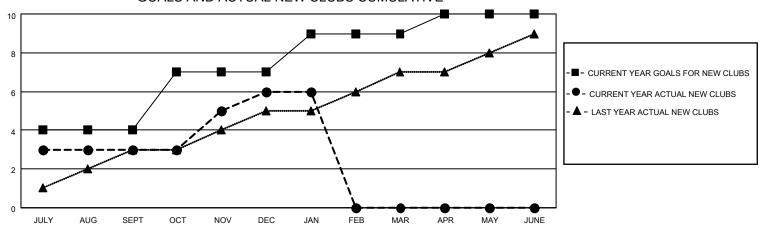

### GOALS AND ACTUAL NEW CLUBS CUMULATIVE

## District 404 B2

| Clubs                 |               |           |               | Members               |                        |                         |                                                    |
|-----------------------|---------------|-----------|---------------|-----------------------|------------------------|-------------------------|----------------------------------------------------|
| RESULTS FOR 2022-2023 |               |           |               | RESULTS FOR 2022-2023 |                        |                         |                                                    |
| QUARTER               | NEW CLUB GOAL | NEW CLUBS | DROPPED CLUBS | QUARTER MEME          | BER GROWTH NET<br>GOAL | MEMBER GROWTH<br>ACTUAL | DROPPED<br>MEMBERS ACTUAL<br>(including transfers) |
| JULY/AUG/SEPT         | 4             | 3         | 3             | JULY/AUG/SEPT         | 170                    | 122                     | 119                                                |
| OCT/NOV/DEC           | 3             | 3         | 10            | OCT/NOV/DEC           | 150                    | 166                     | 346                                                |
| JAN/FEB/MAR           | 2             | 0         | 1             | JAN/FEB/MAR           | 70                     | 94                      | 73                                                 |
| APR/MAY/JUNE          | 1             | 0         | 0             | APR/MAY/JUNE          | 80                     | 0                       | 0                                                  |